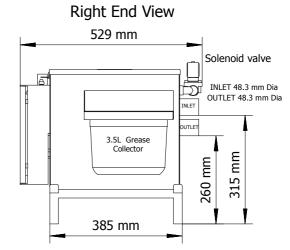

## **KEY INSTALLATION NOTES:**

Allow for the minimum clearances shown

Allow adequate space at front for slide-in strainer & slide-in grease collector.

Keep outlet piping at 1:40 fall.

System is supplied with rubber pipe connectors for connection to nominal pipe size 1.5 inch (38/40mm)

Only connect mains power after filling system with water until the level stablises

System requries 2-3 bar pressure hot water supply for on board solenoid valve, 1/2 inch connection

Unit requries single phase supply with dedicated 30mA RCD/ELCB