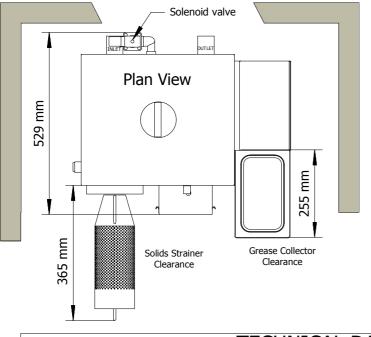

## Minimum Floor-space Recommendation

## **KEY INSTALLATION NOTES:**

Allow for the minimum clearances shown

Allow adequate space at front for slide-in strainer & slide-in grease collector.

Keep outlet piping at 1:40 fall.

System is supplied with rubber pipe connectors for connection to nominal pipe size 1.5 inch (38/40mm)