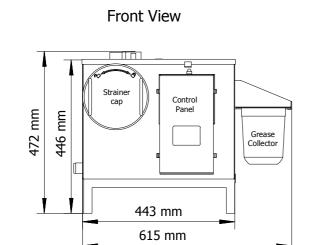

## GGX7S Grease Guardian 230 VAC Specification (mm)

## System features:

Fully automatic grease removal system with PLC controller, Dry basket solids strainer for improved hygiene, Automatic Surface Scum wash with level replenishment for low flow applications (when connecting low flow combi ovens), No internal tank user access required, Unviversal flow direction, Pipework and electrical connections concealed from view. Options Include air blower system upgrade.

Refer to ggx manual for <u>full</u> installation.

| TECHNICAL DATA                 |                                                   |
|--------------------------------|---------------------------------------------------|
| Weight                         | 30 kg ex works                                    |
| Material                       | Exterior, 16 gauge stainless steel, bright finish |
| Interior                       | Stainless Steel and Acetal Plastic Components     |
| Tank Capacity                  | 25 litres                                         |
| Maximum Flow Rate              | 0.5 Litres per Second                             |
| Tank grease Retention Capacity | 15+ pounds/6.8kg                                  |
| Solid Strainer Capacity        | 6.6 pounds/2.99kg                                 |
| Skimming Rate                  | 5 litres per hour                                 |
| Progamming/Control             | 24 hour, 7 day, multi functional digital          |
| Electrical Load                | 230VAC, 643Watts, 2.8 AMPS                        |