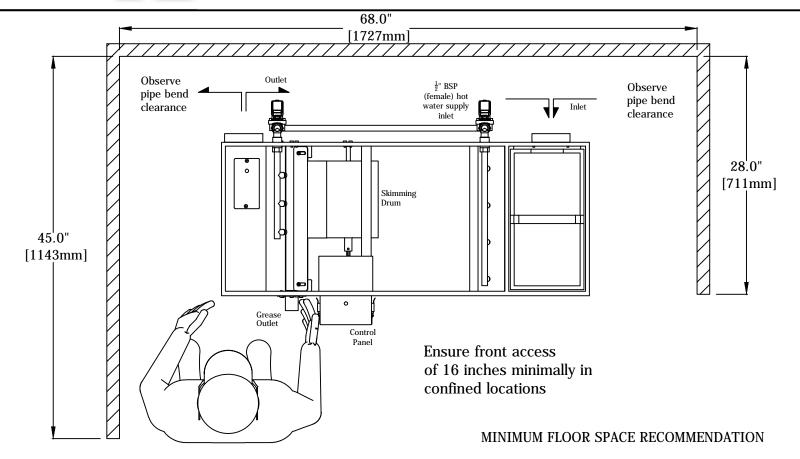

# **KEY INSTALLATION NOTES:**

This unit is to be installed free standing normally at a lower level than the kitchen floor.

Allow for the minimum dimensions shown.

Keep outlet piping at a fall of  $\frac{1}{3}$  " per foot (1:40) or more if required by local code.

Use adjustable rubber pipe connectors as supplied.

Connect hot water supply to the wash manifold.

Only switch on after filling system to the required level Refer to manual for full installation details.