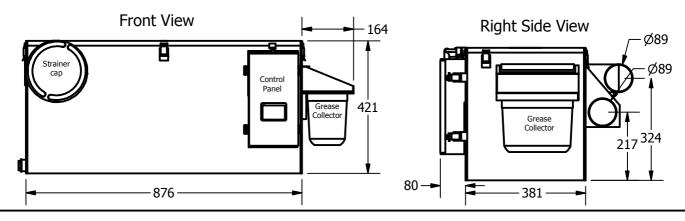

# **GGX35 Grease Guardian 230 VAC Specification/mm**

### **System features:**

Fully automatic grease removal system with PLC controller; Dry basket solids strainer for improved hygiene; No internal user tank maintenance required; Unviversal flow direction, no flow reversal required to install; Pipework and electrical connections concealed from view.