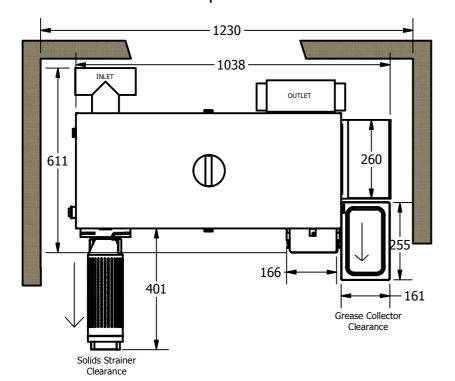

## Minimum Floor-space Recommendation

### **KEY INSTALLATION NOTES:**

Allow for the minimum clearances shown.

Allow adequate access to slide-in strainer & slide-in grease collector from front.

Inlet port is both single/dual entry Outlet port is both single/dual entry.

Keep outlet piping at 1:100 fall or more.

User rubber adjustable connections as supplied.

Only switch on after filling system with water to static level.

Refer to GGX manual for <u>full</u> installation.